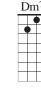

Dm7 **G7** 

A committe should be organized to honor me!

C G+ C I feel dizzy \_\_\_ . I feel funny

Am

I feel dizzy and funny and fine,

Am Dm7 **G7** 

And so pretty, Miss America can just resign! [to chorus]

Soprano Baritone

D Bm Em

1 1' 1 6' 1 6'

I feel dizzy and funny and fine,

Bm Em7 A7 D D7

And so pretty, Miss America can just resign! [to chorus]

Soprano Baritone