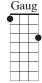

Am **G7** 

Feel like running & dancing for joy.

F G7 1. G7

For I'm loved by a pretty wonderful boy! 2. F C G7-C!

G+ C

I feel pretty, oh so pretty

Am **G7** 

That the City should give me its key.