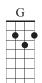

## **CHORUS**

G

See the pretty girl in that mirror there?

D

Who can that attractive girl be?

Bm E A

Such a pretty face, such a pretty dress,

E7 A7

Such a pretty smile, such a pretty me!

D A+ D A

I feel stunning \_\_\_\_ and entrancing.

D Bm Em

Feel like running & dancing for joy.

**Bm G A7 D** 1. A7

For I'm loved by a pretty wonderful boy! 2. G D A7-D!