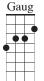

Am **G7** 

Feel like running & dancing for joy.

F G7 1. G7

For I'm loved by a pretty wonderful boy! 2. F C G7-C!

G+ C

I feel pretty, oh so pretty

Am **G7** 

That the City should give me its key.