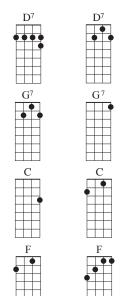

## This Land Is Your Land

Key of C

Words and usic by Woody Guthrie 1940

Vamp D7// G7// C/// (twice)