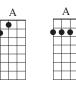

Intro: A Asus A Asus

Kentucky wo-man

| VEDCE 1           |                                            |                                   |                                 |
|-------------------|--------------------------------------------|-----------------------------------|---------------------------------|
| VERSE 1<br>A D    |                                            | Α                                 | D E7                            |
|                   | an she shines witl                         | n her own kind of light           |                                 |
| A                 | D                                          | A                                 |                                 |
|                   | ou once. and a day                         | that's all wrong looks            | s all right                     |
| D                 | E7                                         | ,                                 | , a 1.8                         |
|                   | od knows I love he                         | r                                 |                                 |
| CHORUS            |                                            |                                   |                                 |
| A                 | DA                                         |                                   | DA                              |
| Kentucky wo-mar   |                                            | If she gets to know yo            | ou                              |
| A                 | DA                                         | ,                                 | DA                              |
| She goin' to own  | you.                                       | Kentucky woman.                   |                                 |
| VERSE 2           |                                            |                                   |                                 |
| Α                 | D                                          | Α                                 | D E7                            |
|                   | the kind makes he                          | eads turn at the drop o           |                                 |
| Á                 | D                                          | Α '                               |                                 |
| But something     | inside that she's g                        | ot turns you on just th           | ne same.                        |
| D                 | _                                          | E7                                |                                 |
| And she loves me  | , God knows she I                          | oves me.                          |                                 |
| Repeat CHORUS     |                                            |                                   |                                 |
| BRIDGE            |                                            |                                   |                                 |
| Bm                |                                            |                                   |                                 |
| I don't want mucl | n / The good Lord <sup>a</sup><br><b>A</b> | s earth beneath my fe<br><b>D</b> | et / A gentle touch / <b>E7</b> |
| From that one gir |                                            |                                   | doubt / I'm talkin' about       |
| CHORUS            | BRIDGE                                     | CHORUS                            |                                 |
| ENDING            |                                            |                                   |                                 |
| A D A             |                                            | D A                               |                                 |
|                   |                                            |                                   |                                 |