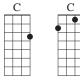

# **Neil Diamond**

| G C LA's fine, the sun shines most 'the time And the feeling is laid back                          |    |
|----------------------------------------------------------------------------------------------------|----|
| D7 Palm trees grow and rents are low G                                                             |    |
| but you know I keep thinkin' bout Making my way back.                                              |    |
| G G7 C I'm New York City born and raised but nowadays I'm lost between two shores.                 |    |
| D7  LA's fine but it ain't home and New York's home but it ain't mine no more.                     |    |
| Chorus                                                                                             |    |
| G C D7 I am I said To no one there And no one heard at all, not even the chair                     |    |
| G C I am I cried I am said I And I am lost and I can't even say why (NC) G Leaving me lonely still |    |
| G Did you ever read about a frog who dreamed of being a king and then became one                   | ;? |
| D7  Well, except for the names and a few other changes, if you talk about me                       |    |
| The story's the same one.                                                                          |    |
| G<br>Well I've got an emptiness deep inside and I tried but it won't let me go                     |    |
| D7  And I'm not a man who likes to swear but I've never cared for the sound of being alor          | ne |

C

F/ Em/ Dm/ C

G/

I've been inclined, to believe they never would, oh no

Neil Diamond / G7 - - - / x7 Intro: C Where it began, I can't begin to know it. C But then I know it's growing strong C Was it the spring, and spring became a summer? C G Who'd have believed you'd come along? C Am touching hands Hands, **G7** Reaching out, touching me, touching you **CHORUS:** C F **G7** Sweet Caroline, good times never seemed so good C F G/ F/ Em/ Dm/ I've been inclined, to believe they never would, but now I C Look at the night, and it don't seem so lonely C We fill it up with only two C F hurting runs off my shoulder And when I hurt, How can I hurt when holding you? Am Warm, touching warm **G7** touching me, touching you Reaching out, Chorus x2; last time, last line: