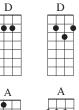

Intro: A Asus A Asus

Kentucky wo-man

| VEDCE 1           |                                            |                                   |                                 |
|-------------------|--------------------------------------------|-----------------------------------|---------------------------------|
| VERSE 1<br>A D    |                                            | Α                                 | D E7                            |
|                   | an she shines witl                         | n her own kind of light           |                                 |
| A                 | D                                          | A                                 |                                 |
|                   | ou once. and a day                         | that's all wrong looks            | s all right                     |
| D                 | E7                                         | ,                                 | , a 1.8                         |
|                   | od knows I love he                         | r                                 |                                 |
| CHORUS            |                                            |                                   |                                 |
| A                 | DA                                         |                                   | DA                              |
| Kentucky wo-mar   |                                            | If she gets to know yo            | ou                              |
| A                 | DA                                         | ,                                 | DA                              |
| She goin' to own  | you.                                       | Kentucky woman.                   |                                 |
| VERSE 2           |                                            |                                   |                                 |
| Α                 | D                                          | Α                                 | D E7                            |
|                   | the kind makes he                          | eads turn at the drop o           |                                 |
| Á                 | D                                          | Α '                               |                                 |
| But something     | inside that she's g                        | ot turns you on just th           | ne same.                        |
| D                 | _                                          | E7                                |                                 |
| And she loves me  | , God knows she I                          | oves me.                          |                                 |
| Repeat CHORUS     |                                            |                                   |                                 |
| BRIDGE            |                                            |                                   |                                 |
| Bm                |                                            |                                   |                                 |
| I don't want mucl | n / The good Lord <sup>a</sup><br><b>A</b> | s earth beneath my fe<br><b>D</b> | et / A gentle touch / <b>E7</b> |
| From that one gir |                                            |                                   | doubt / I'm talkin' about       |
| CHORUS            | BRIDGE                                     | CHORUS                            |                                 |
| ENDING            |                                            |                                   |                                 |
| A D A             |                                            | D A                               |                                 |
|                   |                                            |                                   |                                 |