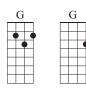

Intro: A Asus A Asus

Kentucky wo-man

| VEDCE 1           |                                            |                                   |                                 |
|-------------------|--------------------------------------------|-----------------------------------|---------------------------------|
| VERSE 1<br>A D    |                                            | Α                                 | D E7                            |
|                   | an she shines witl                         | n her own kind of light           |                                 |
| A                 | D                                          | A                                 |                                 |
|                   | ou once. and a day                         | that's all wrong looks            | s all right                     |
| D                 | E7                                         | ,                                 | , a 1.8                         |
|                   | od knows I love he                         | r                                 |                                 |
| CHORUS            |                                            |                                   |                                 |
| A                 | DA                                         |                                   | DA                              |
| Kentucky wo-mar   |                                            | If she gets to know yo            | ou                              |
| A                 | DA                                         | ,                                 | DA                              |
| She goin' to own  | you.                                       | Kentucky woman.                   |                                 |
| VERSE 2           |                                            |                                   |                                 |
| Α                 | D                                          | Α                                 | D E7                            |
|                   | the kind makes he                          | eads turn at the drop o           |                                 |
| Á                 | D                                          | Α '                               |                                 |
| But something     | inside that she's g                        | ot turns you on just th           | ne same.                        |
| D                 | _                                          | E7                                |                                 |
| And she loves me  | , God knows she I                          | oves me.                          |                                 |
| Repeat CHORUS     |                                            |                                   |                                 |
| BRIDGE            |                                            |                                   |                                 |
| Bm                |                                            |                                   |                                 |
| I don't want mucl | n / The good Lord <sup>a</sup><br><b>A</b> | s earth beneath my fe<br><b>D</b> | et / A gentle touch / <b>E7</b> |
| From that one gir |                                            |                                   | doubt / I'm talkin' about       |
| CHORUS            | BRIDGE                                     | CHORUS                            |                                 |
| ENDING            |                                            |                                   |                                 |
| A D A             |                                            | D A                               |                                 |
|                   |                                            |                                   |                                 |